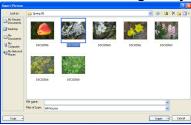

## Add a Picture to PowerPoint

#### 2003

Click on **Insert**. Click on **Picture**. Click on **From File**.



### 2007

Click on the **Insert** ribbon. Click on the **Picture** icon.



Go to the folder that contains your picture.

Double click on the picture. It will magically appear on your slide.



**Flickr** http://search.creativecommons.org Click on the **Flickr** tab.

#### **Free digital Pictures**

http://www.freedigitalphotos.net

# Add a Clip Art to PowerPoint

## 2003

Click on **Insert**. Click on **Picture**. Click on **Clip Art**.



## 2007

Click on the **Insert** ribbon. Click on the **Clip Art** icon.



Enter a word to search.

When you find what you want, double click on it to put it into your slide.



Page 1