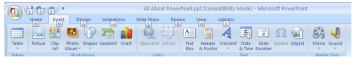

### 2007

Click on the **Insert** ribbon. Click on the **Picture** icon.

Go to the folder that contains your picture.

Double click on the picture. It will magically appear on your slide.

**Flickr** http://search.creativecommons.org Click on the **Flickr** tab.