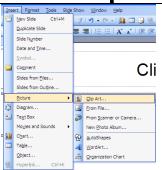

## Add a Picture to PowerPoint

#### 2003

Click on **Insert**. Click on **Picture**. Click on **From File**.



### 2007

Click on the **Insert** ribbon. Click on the **Picture** icon.



Go to the folder that contains your picture.

Double click on the picture. It will magically appear on your slide.



**Flickr** http://search.creativecommons.org Click on the **Flickr** tab.

#### **Free digital Pictures**

http://www.freedigitalphotos.net

# Add a Clip Art to PowerPoint

## 2003

Click on **Insert**. Click on **Picture**. Click on **Clip Art**.



## 2007

Click on the **Insert** ribbon. Click on the **Clip Art** icon.



Enter a word to search.

When you find what you want, double click on it to put it into your slide.



Page 1