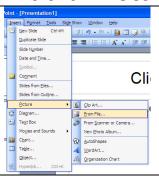

## Add a Picture to PowerPoint

#### 2003

Click on **Insert**. Click on **Picture**. Click on **From File**.



### 2007

Click on the **Insert** ribbon. Click on the **Picture** icon.



Go to the folder that contains your picture.

Double click on the picture. It will magically appear on your slide.



**Flickr** http://search.creativecommons.org Click on the **Flickr** tab.

#### **Free digital Pictures**

http://www.freedigitalphotos.net

# Add a Clip Art to PowerPoint

## 2003

Click on **Insert**. Click on **Picture**. Click on **Clip Art**.



## 2007

Click on the **Insert** ribbon. Click on the **Clip Art** icon.



Enter a word to search.

When you find what you want, double click on it to put it into your slide.



Page 1